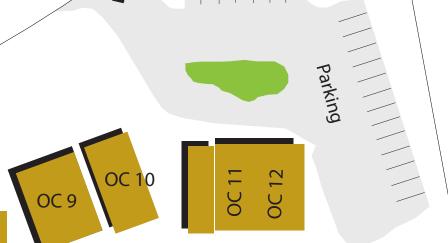

## **CAMPUS DIRECTORY:**

| OC 1 | Welcome Center - Main Office | OC 7  | Distance Learning Classroom        |
|------|------------------------------|-------|------------------------------------|
| OC 2 | Student Support Services     | OC 8  | Student Support Services Extension |
| OC 3 | Student Success Center       | OC 9  | Science Classroom                  |
| OC 4 | Remote Learning - Study Area | OC 10 | General Classroom                  |
| OC 5 | Distance Learning Classroom  | OC 11 | General Classroom                  |
| OC 6 | Conference Room              | OC 12 | General Classroom                  |