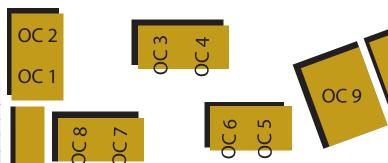

## **CAMPUS DIRECTORY:**

| OC 1 | Welcome Center - Main Office | OC 7  | Distance Learning Classroom        |
|------|------------------------------|-------|------------------------------------|
| OC 2 | Student Support Services     | OC 8  | Student Support Services Extension |
| OC 3 | Student Success Center       | OC 9  | Science Classroom                  |
| OC 4 | Remote Learning - Study Area | OC 10 | General Classroom                  |
| OC 5 | Distance Learning Classroom  | OC 11 | General Classroom                  |
| OC 6 | Conference Room              | OC 12 | General Classroom                  |