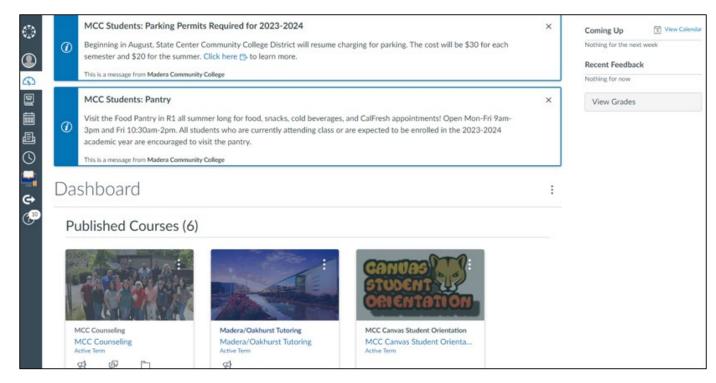

## MY PORTAL NEW FEATURE

You can view your class schedule on your My Portal dashboard.

| My Favorite Apps                                                                                                                                                                                                                                                                                                                                                                                                                                                                                                                                                                                                                                                                                    | Cotors-                              | Course Schedule Options-                                                         | SCCCD Announcements                                                                                            |
|-----------------------------------------------------------------------------------------------------------------------------------------------------------------------------------------------------------------------------------------------------------------------------------------------------------------------------------------------------------------------------------------------------------------------------------------------------------------------------------------------------------------------------------------------------------------------------------------------------------------------------------------------------------------------------------------------------|--------------------------------------|----------------------------------------------------------------------------------|----------------------------------------------------------------------------------------------------------------|
| webApier                                                                                                                                                                                                                                                                                                                                                                                                                                                                                                                                                                                                                                                                                            | 9                                    | You are currently on a wailling for 1 course(s).                                 | (2º My Subscriptions ) 🖬 Anthree                                                                               |
| Guchert Ernal                                                                                                                                                                                                                                                                                                                                                                                                                                                                                                                                                                                                                                                                                       |                                      | Clovis Community College                                                         | $\blacktriangle$ ** Text Environment **                                                                        |
| Surfan                                                                                                                                                                                                                                                                                                                                                                                                                                                                                                                                                                                                                                                                                              |                                      | ENGL-1A-53546 FIEAD & COMP<br>Credit: 4<br>Class dates: 2022-01-10 to 2022-05-20 | There are no announcements at this time.                                                                       |
| Carvas                                                                                                                                                                                                                                                                                                                                                                                                                                                                                                                                                                                                                                                                                              |                                      | Class Schedule:                                                                  |                                                                                                                |
|                                                                                                                                                                                                                                                                                                                                                                                                                                                                                                                                                                                                                                                                                                     |                                      | Type Day Time Room Instructor                                                    |                                                                                                                |
| E Suit Gervice                                                                                                                                                                                                                                                                                                                                                                                                                                                                                                                                                                                                                                                                                      |                                      | LEC TTH 10:00AM-11:50AM SOC 35 Snyder, Rebecca                                   | Lafoot News Option                                                                                             |
|                                                                                                                                                                                                                                                                                                                                                                                                                                                                                                                                                                                                                                                                                                     | -                                    |                                                                                  | Clevis News District News Frearco News Madera News                                                             |
| ( this terms to make the second                                                                                                                                                                                                                                                                                                                                                                                                                                                                                                                                                                                                                                                                     | •                                    |                                                                                  | Randley News                                                                                                   |
| Fresho Jobspeaker                                                                                                                                                                                                                                                                                                                                                                                                                                                                                                                                                                                                                                                                                   |                                      | Reedley College<br>COMM-1-66073 PUBLIC SPEAKING                                  | Clovis News<br>* Become a Student Ambaesador1                                                                  |
|                                                                                                                                                                                                                                                                                                                                                                                                                                                                                                                                                                                                                                                                                                     |                                      | Credit 3                                                                         | Celebrate #DisabilityAwareneos Month                                                                           |
| You can favorite any application located on the Apps Catalog tab using the options menu accessed from its title bar.                                                                                                                                                                                                                                                                                                                                                                                                                                                                                                                                                                                | as had under the conductual          | Class dates: 2022-03-14 to 2022-05-20                                            | STEM Study Hour is free and available to all students                                                          |
|                                                                                                                                                                                                                                                                                                                                                                                                                                                                                                                                                                                                                                                                                                     | g an early in contrast               | Class Schedule:                                                                  | Crush Clothing Cleast new open to serve CCC students                                                           |
|                                                                                                                                                                                                                                                                                                                                                                                                                                                                                                                                                                                                                                                                                                     |                                      | Type Day Time Room Instructor                                                    | <ul> <li>CCC Campus Oosed on August 3, 2023 from 8 a.m. + 3 p.m.</li> </ul>                                    |
| konsult Office 365                                                                                                                                                                                                                                                                                                                                                                                                                                                                                                                                                                                                                                                                                  | Options-                             | LECDI ARR WEB Carvalho Cooley, Linda                                             | <ul> <li>All Welcome to the Community Latening Sessions on July 19 for State<br/>Center Vision 2035</li> </ul> |
| Anders Crick Jac                                                                                                                                                                                                                                                                                                                                                                                                                                                                                                                                                                                                                                                                                    | Chouse-                              |                                                                                  | * Success With Summer School                                                                                   |
| 🚺 🚾 💶 🚇 📥                                                                                                                                                                                                                                                                                                                                                                                                                                                                                                                                                                                                                                                                                           |                                      |                                                                                  | CCC holds 8th annual commencement on May 19. Proud of eur "Crush"<br>Graduates!                                |
| and the second se |                                      | Reedley College<br>PN-35-55005 NUTRITION & HLTH                                  | 014                                                                                                            |
| resno Resource Links                                                                                                                                                                                                                                                                                                                                                                                                                                                                                                                                                                                                                                                                                | Options+                             | Credit: 3                                                                        |                                                                                                                |
| COVID-18 Reported Positive Cases<br>Reported positive cases of Connavirus at SCCCD campuses and facilities.                                                                                                                                                                                                                                                                                                                                                                                                                                                                                                                                                                                         |                                      | Class dates: 2022-01-10 to 2022-05-20<br>Class Schedule:                         | Need Help? Option                                                                                              |
|                                                                                                                                                                                                                                                                                                                                                                                                                                                                                                                                                                                                                                                                                                     | anguses and facilities.              | Type Day Time Room Instructor                                                    | Students can contact the student support center for technical assistance:                                      |
|                                                                                                                                                                                                                                                                                                                                                                                                                                                                                                                                                                                                                                                                                                     |                                      | LECOL ARR WEB Johnston, Emily                                                    | 1_1 (844) 887-2223                                                                                             |
| COVID Vaccine Mandate Site                                                                                                                                                                                                                                                                                                                                                                                                                                                                                                                                                                                                                                                                          | much the advantage of the states and | and the made writing buy                                                         | Online Support Center                                                                                          |
| Upload your COVID-19 vaccination information if you need to physically enter any<br>Datists building on or after 13/15/2021 and do not have an approved medical or religious<br>exemption.                                                                                                                                                                                                                                                                                                                                                                                                                                                                                                          |                                      | On Mail List                                                                     | Support in available 24/7                                                                                      |
|                                                                                                                                                                                                                                                                                                                                                                                                                                                                                                                                                                                                                                                                                                     |                                      |                                                                                  | Faculty & Staff can use the link below to get technical assistance:                                            |

## CANVAS

Classes should appear in your dashboard by Monday, January 8, 2024.

 If your class does not appear in Canvas on the first day of school, contact your instructor.