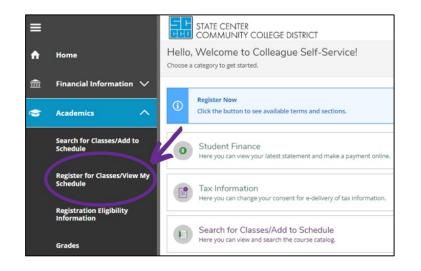

# HOW TO FIND YOUR CLASS INFORMATION

Access your class schedule in Self-Service by clicking on Register for Classes/View My Schedule link in the Academics section along the left hand side of the screen.