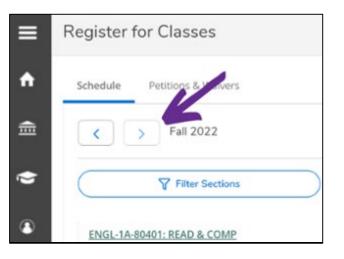

# HOW TO FIND YOUR CLASS INFORMATION

Access your class schedule in Self-Service by clicking on Register for Classes/View My Schedule link in the Academics section along the left hand side of the screen.

Then select the correct semester you want to view.